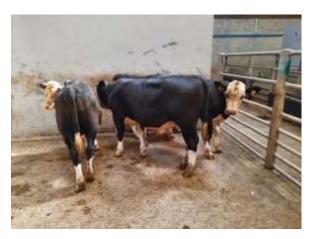

## Dairy Calf Live Weigh Report - Birth to Beef

Strong trade for 26 dairy bred calves weighed on **Wednesday 21**<sup>st</sup> **July 2021.** On the day a Hereford bull sold to a top price per head of **£735.00**, Belgian Blue bull to **£698.00** and Mountbeliarde bull to **£644.00**. Performance details below for the various categories based on breed and age.

Description: Weaned Calf

Quantity: 4 Sex: Bull

**Breed: Hereford** 

Av Weight Per Batch: 297kg

Age Range: Oct 2020 to Dec 2020.

**Description: Weaned Calf** 

Quantity: 3 Sex: Bull

Breed: Moutbeliarde