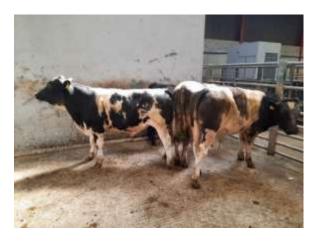

Av Weight Per Batch: 286kg

Age Range: Nov 2020 to Dec 2020.

**Description: Weaned Calf** 

Quantity: 4 Sex: Bull

Breed: Belgian Blue

Av Weight Per Batch: 280kg

Age Range: Nov 2020 to Dec 2020.

Should you be interested in buying or selling dairy bred calves contact our office preferably by text or email.