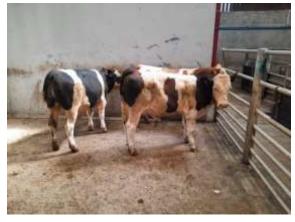

Description: Weaned Calf

Quantity: 4 Sex: Bull

**Breed: Hereford** 

Av Weight Per Batch: 297kg

Age Range: Oct 2020 to Dec 2020.

**Description: Weaned Calf** 

Quantity: 3 Sex: Bull

Breed: Moutbeliarde

Av Weight Per Batch: 286kg

Age Range: Nov 2020 to Dec 2020.

**Description: Weaned Calf** 

Quantity: 4 Sex: Bull

Breed: Belgian Blue

Av Weight Per Batch: 280kg

Age Range: Nov 2020 to Dec 2020.

Should you be interested in buying or selling dairy bred calves contact our office preferably by text or email.